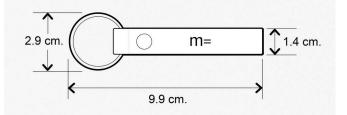

SLR CAMERA

RANGEFINDER CAMERA

KEY HOLDER CAMERA ที่แขวนทุญแจทรงกล้องถ่ายภาพ / รุ่นกล้อง Rangefinder

ขนาดสินค้า กว้าง 4.5 ชม. x ยาว 6.5 ชม. x สูง 4.1 ชม. น้ำหนัก 32 กรัม M=

**ME** 

**m=** ขนาดสินค้า

DIMENSIONS กว้าง 2.9 x ยาว 9.9 x หนา 1.1 ซม.