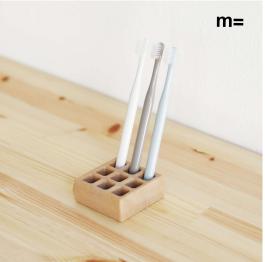

## Catalog







**Coffee Set** Toothbrush Holder







**INSIDE THE BOX** อุปกรณ์ภายในกล่อง 1x ถ้วยกาแฟ 1x ถาด 1x วาเฟเฟิล















## **m=** ແກ່ແຕັດເກປ ກຣຈກູເขາ **mountain tape dispenser**

แถมฟรี! เทปใส <mark>Scotch</mark>

















DIMENSION ขนาดสินค้า = กว้าง 10 ชม. x ยาว 14 ชม. x สูง 10.5 ชม. WEIGHT น้ำหนัก 618 กรัม









สามารถใส่ทิชชู่ได้ถึง 2 แบบ



 NEST

 กล่องทีชชู่ทรงรังนก

 <



inside the box. ชุดกล่องทิชชู่กลมบ้านนท + ABS ฐานสปริงวางกระดาษทิชชู่ POP-UP (กอดเข้า-ออกได้)



## **Rectangle** Tissue Holder











## **Bird House** Tissue Holder









กว้าง 9 ชม. x ยาว 12.3 ชม. x สูง 14.3 ชม. น้ำหนัก 270 กรัม















# เมื่อยึดด้วยสกูร จะสามารถรองรับน้ำหนักได้ถึง 3 kg. ้เพื่อแขวนกระเป้า, แจ็คเก็ต, ถุงผ้า, เสื้อกันหนาว, ผ้าพันคอ ยูลย

#### อุปกรณ์ภายในกล่อง / Inside the box

- ห ที่แขวนทุญแจ ทรงกล้องถ่ายภาพ
  เกมฟรี! พวงทุญแจหนังแก้ MINIMALSCULPT(มูลค่า 129 บาท)
  1x 3M เทปกาวสองหน้