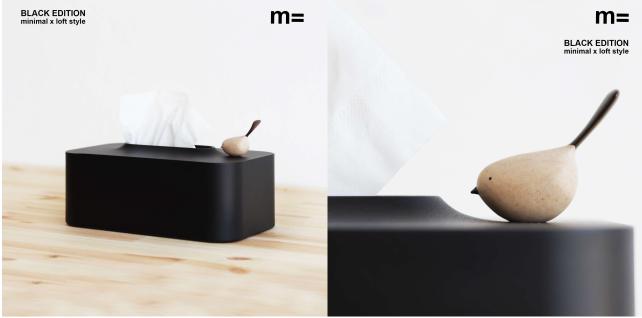

## Catalog







**Coffee Set** Toothbrush Holder







**INSIDE THE BOX** อุปกรณ์ภายในกล่อง 1x ถ้วยกาแฟ 1x ถาด 1x วาเฟเฟิล















## **m=** ແກ່ແຕັດເກປ ກຣຈກູເขາ **mountain tape dispenser**

แถมฟรี! เทปใส <mark>Scotch</mark>

















DIMENSION ขนาดสินค้า = กว้าง 10 ชม. x ยาว 14 ชม. x สูง 10.5 ชม. WEIGHT น้ำหนัก 618 กรัม









สามารถใส่ทิชชู่ได้ถึง 2 แบบ



 NEST

 กล่องทีชชู่ทรงรังนก

 <



inside the box. ชุดกล่องทิชชู่กลมบ้านนท + ABS ฐานสปริงวางกระดาษทิชชู่ POP-UP (กอดเข้า-ออกได้)



## **Rectangle** Tissue Holder











## **Bird House** Tissue Holder









กว้าง 9 ชม. x ยาว 12.3 ชม. x สูง 14.3 ชม. น้ำหนัก 270 กรัม















# เมื่อยึดด้วยสกูร จะสามารถรองรับน้ำหนักได้ถึง 3 kg. ้เพื่อแขวนกระเป้า, แจ็คเก็ต, ถุงผ้า, เสื้อกันหนาว, ผ้าพันคอ ยูลย

#### อุปกรณ์ภายในกล่อง / Inside the box

- ห ที่แขวนทุญแจ ทรงกล้องถ่ายภาพ
  เกมฟรี! พวงทุญแจหนังแก้ MINIMALSCULPT(มูลค่า 129 บาท)
  1x 3M เทปกาวสองหน้าแรงยึดติดสูงชนิดใส
  2x พุกพลาสติกเบอร์ 6
  2x สกูรเกลียวปล่อยแสตนเลส











อุปทรณ์กายในกล่อง inside the box.

| กล้องแขวนทุญแจ รุ่น กล้อง Mirrorless  | = 1 ชิ้น |
|---------------------------------------|----------|
| กล้องแขวนกุญแจ รุ่น กล้อง Rangefinder | = 1 ชิ้น |
| กล้องแขวนทุญแจ รุ่น กล้อง SLR         | = 1 ชิ้น |
| พวงทุญแจหนังแท้                       | = 3 WOV  |
| เทปทาว 3M แรงยึดสูง