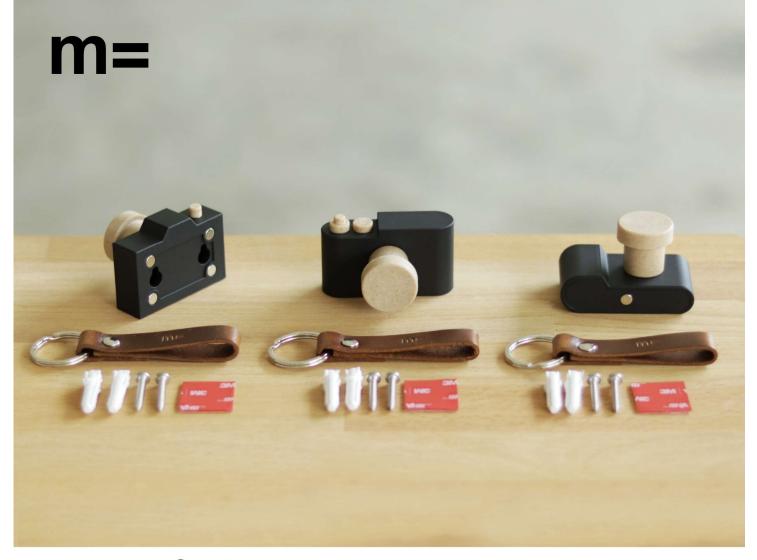

#### อุปกรณ์ภายในกล่อง / Inside the box

- ห ที่แขวนทุญแจ ทรงกล้องถ่ายภาพ
  เกมฟรี! พวงทุญแจหนังแก้ MINIMALSCULPT(มูลค่า 129 บาท)
  1x 3M เทปกาวสองหน้าแรงยึดติดสูงชนิดใส
  2x พุกพลาสติกเบอร์ 6
  2x สกูรเกลียวปล่อยแสตนเลส

อุปทรณ์กายในกล่อง inside the box.

| กล้องแขวนทุญแจ รุ่น กล้อง Mirrorless  | = 1 ชิ้น |
|---------------------------------------|----------|
| กล้องแขวนกุญแจ รุ่น กล้อง Rangefinder | = 1 ชิ้น |
| กล้องแขวนทุญแจ รุ่น กล้อง SLR         | = 1 ชิ้น |
| พวงทุญแจหนังแท้                       | = 3 WOV  |
| เทปทาว 3M แรงยึดสูง                   | = 3 ชิ้น |
| พุคพลาสติก                            | = 6 ตัว  |
| สกุรแสตนเลส                           | = 6 ตัว  |
| •                                     |          |

### อุปทรณ์ทายในทล่อง inside the box.

| กล้องแขวนทุญแจ รุ่น กล้อง Mirrorless  | = 1 ชิ้น |
|---------------------------------------|----------|
| กล้องแขวนกุญแจ รุ่น กล้อง Rangefinder | = 1 ชิ้น |
| กล้องแขวนทุญแจ รุ่น กล้อง SLR         | = 1 ชิ้น |
| พวงทุญแจหนังแท้                       | = 3 WOV  |
| เทปกาว 3M แรงยึกสูง                   | = 3 ชิ้น |
| พุคพลาสติก                            | = 6 ตัว  |
| สกูรแสตนเลส                           | = 6 ตัว  |