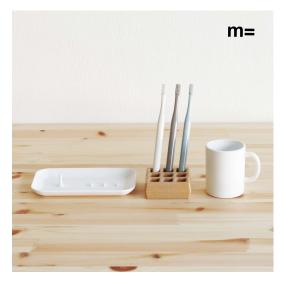

## Catalog

**Coffee Set** Toothbrush Holder

**INSIDE THE BOX** อุปกรณ์ภายในกล่อง 1x ถ้วยกาแฟ 1x ถาด 1x วาเฟเฟิล