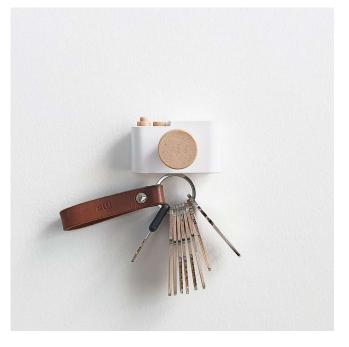

อุปทรณ์กายในกล่อง inside the box.

กล้องแขวนกุญแจ = 1 ชิ้น พวงกุญแจหนังแท้ = 1 ชุด เทปทาว 3M แรงยึดสูง = 1 ชิ้น พุกพลาสติก = 2 ตัว สกูรแสตนเลส = 2 ตัว