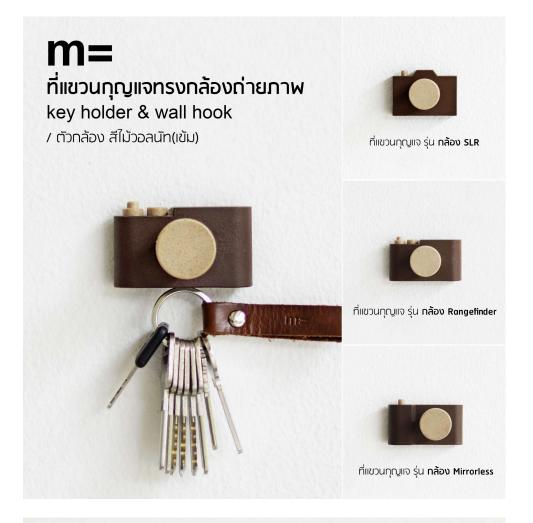

### อุปทรณ์ทายในทล่อง inside the box.

| กล้องแขวนทุญแจ รุ่น กล้อง Mirrorless  | = 1 ชิ้น |
|---------------------------------------|----------|
| กล้องแขวนกุญแจ รุ่น กล้อง Rangefinder | = 1 ชิ้น |
| กล้องแขวนทุญแจ รุ่น กล้อง SLR         | = 1 ชิ้น |
| พวงทุญแจหนังแท้                       | = 3 WOV  |
| เทปกาว 3M แรงยึกสูง                   | = 3 ชิ้น |
| พุคพลาสติก                            | = 6 ตัว  |
| สกูรแสตนเลส                           | = 6 ตัว  |