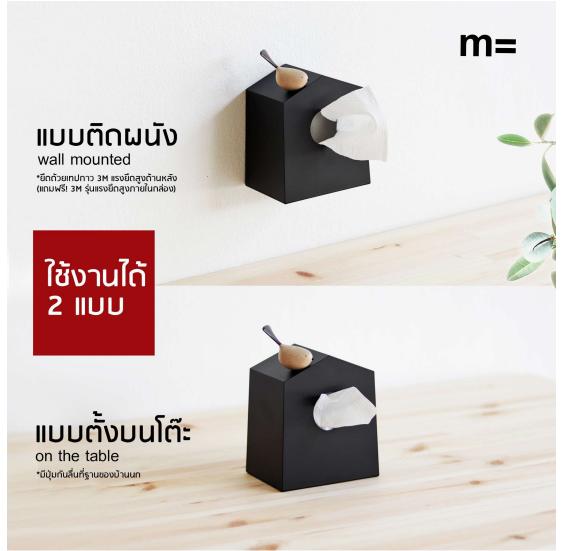

## **m=** ແກ່ແຕັດເກປ ກຣຈກູເขາ **mountain tape dispenser**

แถมฟรี! เทปใส <mark>Scotch</mark>

DIMENSION ขนาดสินค้า = กว้าง 10 ชม. x ยาว 14 ชม. x สูง 10.5 ชม. WEIGHT น้ำหนัก 618 กรัม

สามารถใส่ทิชชู่ได้ถึง 2 แบบ