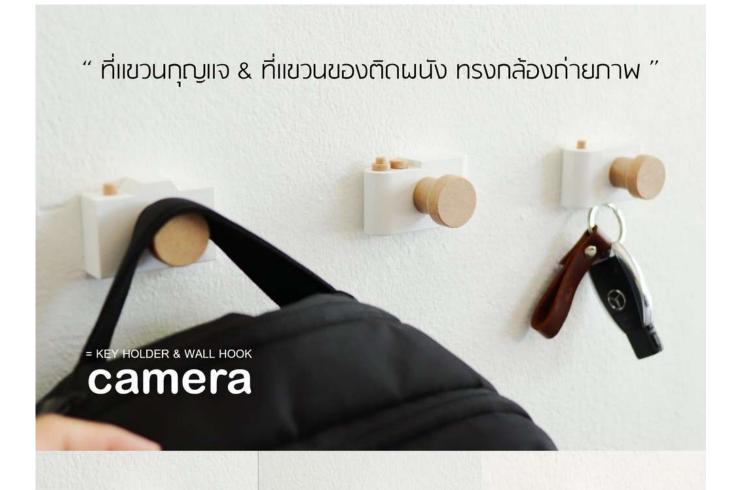

#### อุปกรณ์ภายในกล่อง / Inside the box

- ห ที่แขวนทุญแจ ทรงกล้องถ่ายภาพ
  เกมฟรี! พวงทุญแจหนังแก้ MINIMALSCULPT(มูลค่า 129 บาท)
  1x 3M เทปกาวสองหน้าแรงยึดติดสูงชนิดใส
  2x พุกพลาสติกเบอร์ 6
  2x สกูรเกลียวปล่อยแสตนเลส

# เมื่อยึดด้วยสกูร จะสามารถรองรับน้ำหนักได้ถึง 3 kg. ้เพื่อแขวนกระเป้า, แจ็คเก็ต, ถุงผ้า, เสื้อกันหนาว, ผ้าพันคอ ยูลย