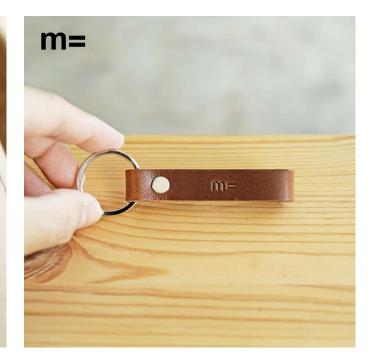

อุปทรณ์กายในกล่อง inside the box.

กล้องแขวนกุญแจ = 1 ชิ้น พวงกุญแจหนังแท้ = 1 ชุด เทปทาว 3M แรงยึดสูง = 1 ชิ้น พุกพลาสติก = 2 ตัว สกูรแสตนเลส = 2 ตัว