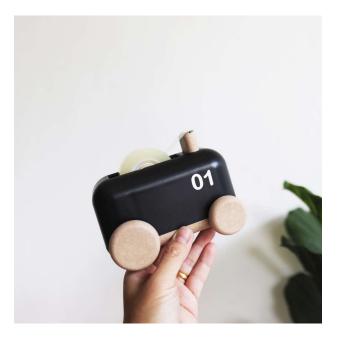

## **m=** ແກ່ແຕັດເກປ ກຣຈກູເขາ **mountain tape dispenser**

แถมฟรี! เทปใส <mark>Scotch</mark>

DIMENSION ขนาดสินค้า = กว้าง 10 ชม. x ยาว 14 ชม. x สูง 10.5 ชม. WEIGHT น้ำหนัก 618 กรัม

สามารถใส่ทิชชู่ได้ถึง 2 แบบ