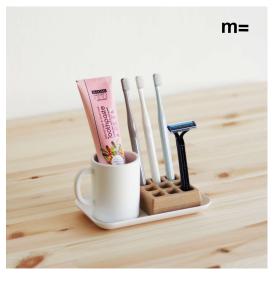

## Catalog

**Coffee Set** Toothbrush Holder

**INSIDE THE BOX** อุปกรณ์ภายในกล่อง 1x ถ้วยกาแฟ 1x ถาด 1x วาเฟเฟิล