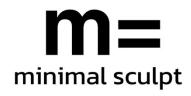

## **m=** ແກ່ແຕັດເກປ ກຣຈກູເขາ **mountain tape dispenser**

แถมฟรี! เทปใส <mark>Scotch</mark>

DIMENSION ขนาดสินค้า = กว้าง 10 ชม. x ยาว 14 ชม. x สูง 10.5 ชม. WEIGHT น้ำหนัก 618 กรัม

สามารถใส่ทิชชู่ได้ถึง 2 แบบ

 NEST

 กล่องทีชชู่ทรงรังนก

 <

inside the box. ชุดกล่องทิชชู่กลมบ้านนท + ABS ฐานสปริงวางกระดาษทิชชู่ POP-UP (กอดเข้า-ออกได้)

## **Bird House** Tissue Holder

กว้าง 9 ชม. x ยาว 12.3 ชม. x สูง 14.3 ชม. น้ำหนัก 270 กรัม

#### อุปกรณ์ภายในกล่อง / Inside the box

- ห ที่แขวนทุญแจ ทรงกล้องถ่ายภาพ
  เกมฟรี! พวงทุญแจหนังแก้ MINIMALSCULPT(มูลค่า 129 บาท)
  1x 3M เทปกาวสองหน้าแรงยึดติดสูงชนิดใส
  2x พุกพลาสติกเบอร์ 6
  2x สกูรเกลียวปล่อยแสตนเลส

SLR CAMERA

RANGEFINDER CAMERA

KEY HOLDER CAMERA ที่แขวนทุญแจทรงกล้องถ่ายภาพ / รุ่นกล้อง Rangefinder

ขนาดสินค้า กว้าง 4.5 ชม. x ยาว 6.5 ชม. x สูง 4.1 ชม. น้ำหนัก 32 กรัม M=

**ME** 

**m=** ขนาดสินค้า

DIMENSIONS กว้าง 2.9 x ยาว 9.9 x หนา 1.1 ซม.