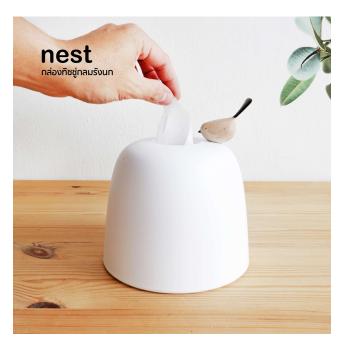

 NEST

 กล่องทีชชู่ทรงรังนก

 <

inside the box. ชุดกล่องทิชชู่กลมบ้านนท + ABS ฐานสปริงวางกระดาษทิชชู่ POP-UP (กอดเข้า-ออกได้)