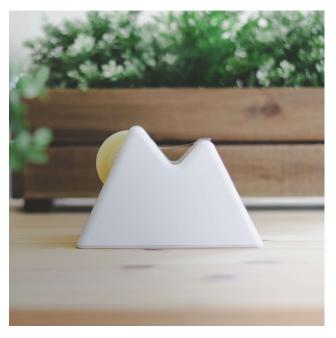

## **m=** ແກ່ແຕັດເກປ ກຣຈກູເขາ **mountain tape dispenser**

แถมฟรี! เทปใส <mark>Scotch</mark>

DIMENSION ขนาดสินค้า = กว้าง 10 ชม. x ยาว 14 ชม. x สูง 10.5 ชม. WEIGHT น้ำหนัก 618 กรัม

สามารถใส่ทิชชู่ได้ถึง 2 แบบ