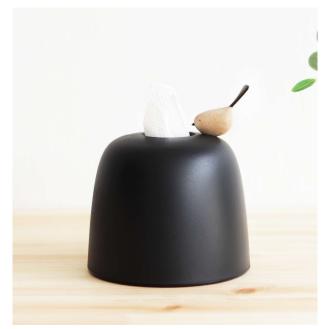

 NEST

 กล่องทีชชู่ทรงรังนก

 <

inside the box. ชุดกล่องทิชชู่กลมบ้านนท + ABS ฐานสปริงวางกระดาษทิชชู่ POP-UP (กอดเข้า-ออกได้)