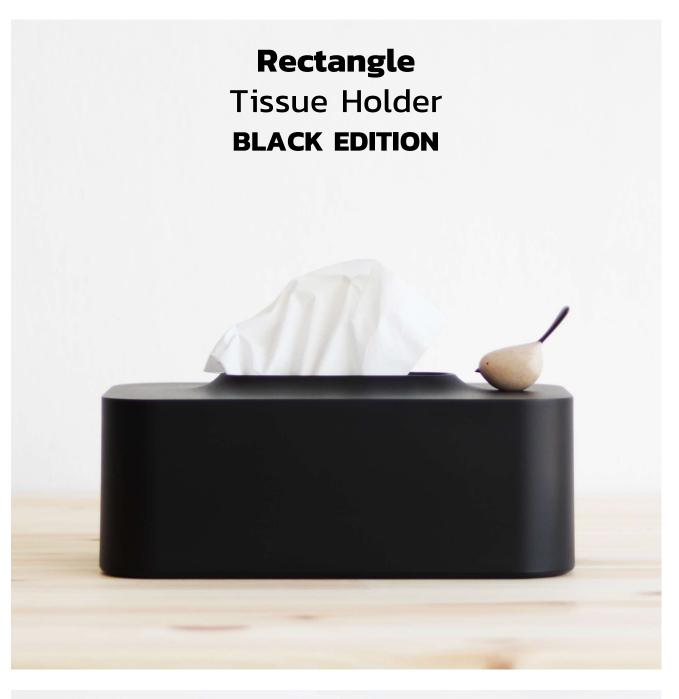

## Catalog







**Coffee Set** Toothbrush Holder







**INSIDE THE BOX** อุปกรณ์ภายในกล่อง 1x ถ้วยกาแฟ 1x ถาด 1x วาเฟเฟิล















## **m=** ແກ່ແຕັດເກປ ກຣຈກູເขາ **mountain tape dispenser**

แถมฟรี! เทปใส <mark>Scotch</mark>

















DIMENSION ขนาดสินค้า = กว้าง 10 ชม. x ยาว 14 ชม. x สูง 10.5 ชม. WEIGHT น้ำหนัก 618 กรัม









สามารถใส่ทิชชู่ได้ถึง 2 แบบ



 NEST

 กล่องทีชชู่ทรงรังนก

 <



inside the box. ชุดกล่องทิชชู่กลมบ้านนท + ABS ฐานสปริงวางกระดาษทิชชู่ POP-UP (กอดเข้า-ออกได้)



## **Rectangle** Tissue Holder











## **Bird House** Tissue Holder









กว้าง 9 ชม. x ยาว 12.3 ชม. x สูง 14.3 ชม. น้ำหนัก 270 กรัม















# เมื่อยึดด้วยสกูร จะสามารถรองรับน้ำหนักได้ถึง 3 kg. ้เพื่อแขวนกระเป้า, แจ็คเก็ต, ถุงผ้า, เสื้อกันหนาว, ผ้าพันคอ ยูลย

#### อุปกรณ์ภายในกล่อง / Inside the box

- ห ที่แขวนทุญแจ ทรงกล้องถ่ายภาพ
  เกมฟรี! พวงทุญแจหนังแก้ MINIMALSCULPT(มูลค่า 129 บาท)
  1x 3M เทปกาวสองหน้าแรงยึดติดสูงชนิดใส
  2x พุกพลาสติกเบอร์ 6
  2x สกูรเกลียวปล่อยแสตนเลส











อุปทรณ์กายในกล่อง inside the box.

| กล้องแขวนทุญแจ รุ่น กล้อง Mirrorless  | = 1 ชิ้น |
|---------------------------------------|----------|
| กล้องแขวนกุญแจ รุ่น กล้อง Rangefinder | = 1 ชิ้น |
| กล้องแขวนทุญแจ รุ่น กล้อง SLR         | = 1 ชิ้น |
| พวงทุญแจหนังแท้                       | = 3 WOV  |
| เทปทาว 3M แรงยึดสูง