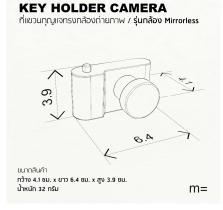

อุปทรณ์กายในกล่อง inside the box.

| กล้องแขวนทุญแจ รุ่น กล้อง Mirrorless  | = 1 ชิ้น |
|---------------------------------------|----------|
| กล้องแขวนกุญแจ รุ่น กล้อง Rangefinder | = 1 ชิ้น |
| กล้องแขวนทุญแจ รุ่น กล้อง SLR         | = 1 ชิ้น |
| พวงทุญแจหนังแท้                       | = 3 WOV  |
| เทปทาว 3M แรงยึดสูง                   | = 3 ชิ้น |
| พุคพลาสติก                            | = 6 ตัว  |
| สกุรแสตนเลส                           | = 6 ตัว  |
| •                                     |          |

### อุปทรณ์ทายในทล่อง inside the box.

| กล้องแขวนทุญแจ รุ่น กล้อง Mirrorless  | = 1 ชิ้น |
|---------------------------------------|----------|
| กล้องแขวนกุญแจ รุ่น กล้อง Rangefinder | = 1 ชิ้น |
| กล้องแขวนทุญแจ รุ่น กล้อง SLR         | = 1 ชิ้น |
| พวงทุญแจหนังแท้                       | = 3 WOV  |
| เทปกาว 3M แรงยึกสูง                   | = 3 ชิ้น |
| พุคพลาสติก                            | = 6 ตัว  |
| สกูรแสตนเลส                           | = 6 ตัว  |