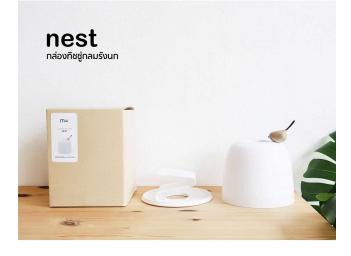

 NEST

 กล่องทีชชู่ทรงรังนก

 <

inside the box. ชุดกล่องทิชชู่กลมบ้านนท + ABS ฐานสปริงวางกระดาษทิชชู่ POP-UP (กอดเข้า-ออกได้)