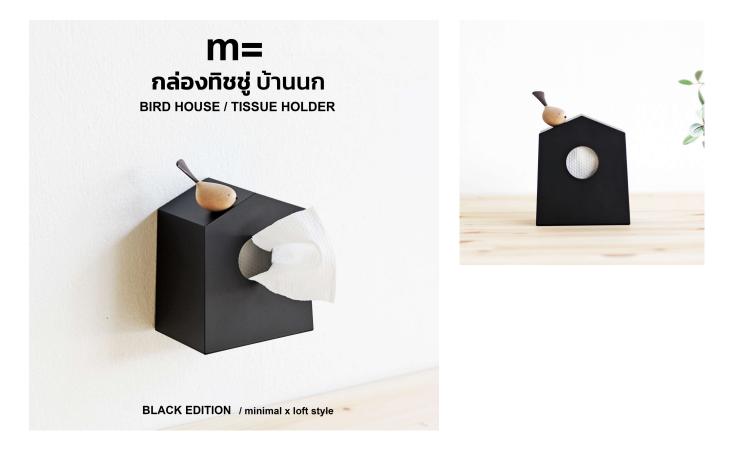

## **Bird House** Tissue Holder

กว้าง 9 ชม. x ยาว 12.3 ชม. x สูง 14.3 ชม. น้ำหนัก 270 กรัม