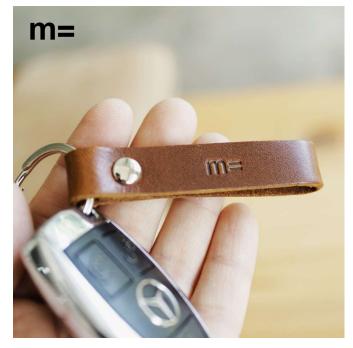

อุปทรณ์กายในกล่อง inside the box.

กล้องแขวนกุญแจ = 1 ชิ้น พวงกุญแจหนังแท้ = 1 ชุด เทปทาว 3M แรงยึดสูง = 1 ชิ้น พุกพลาสติก = 2 ตัว สกูรแสตนเลส = 2 ตัว