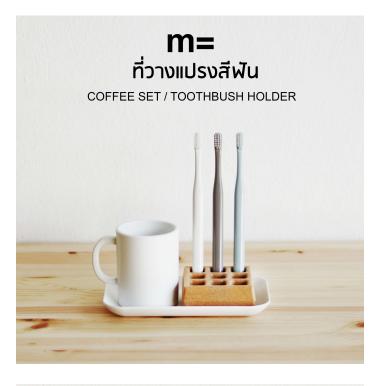

## Catalog

**Coffee Set** Toothbrush Holder

**INSIDE THE BOX** อุปกรณ์ภายในกล่อง 1x ถ้วยกาแฟ 1x ถาด 1x วาเฟเฟิล