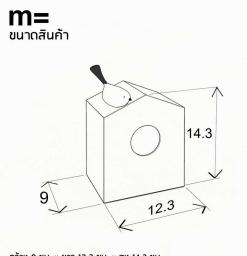

## **Bird House** Tissue Holder

กว้าง 9 ชม. x ยาว 12.3 ชม. x สูง 14.3 ชม. น้ำหนัก 270 กรัม