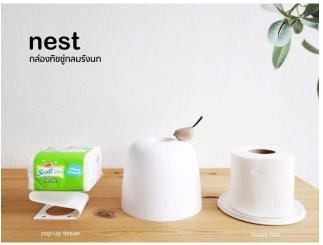

 NEST

 กล่องทีชชู่ทรงรังนก

 <

inside the box. ชุดกล่องทิชชู่กลมบ้านนท + ABS ฐานสปริงวางกระดาษทิชชู่ POP-UP (กอดเข้า-ออกได้)