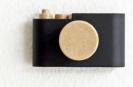

#### อุปกรณ์ภายในกล่อง / Inside the box

- ห ที่แขวนทุญแจ ทรงกล้องถ่ายภาพ
  เกมฟรี! พวงทุญแจหนังแก้ MINIMALSCULPT(มูลค่า 129 บาท)
  1x 3M เทปกาวสองหน้าแรงยึดติดสูงชนิดใส
  2x พุกพลาสติกเบอร์ 6
  2x สกูรเกลียวปล่อยแสตนเลส

### อุปทรณ์ทายในทล่อง inside the box.

| กล้องแขวนทุญแจ รุ่น กล้อง Mirrorless  | = 1 ชิ้น |
|---------------------------------------|----------|
| กล้องแขวนกุญแจ รุ่น กล้อง Rangefinder | = 1 ชิ้น |
| กล้องแขวนทุญแจ รุ่น กล้อง SLR         | = 1 ชิ้น |
| พวงทุญแจหนังแท้                       | = 3 WOV  |
| เทปกาว 3M แรงยึกสูง                   | = 3 ชิ้น |
| พุคพลาสติก                            | = 6 ตัว  |
| สกูรแสตนเลส                           | = 6 ตัว  |