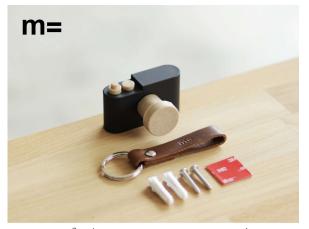

อุปทรณ์กายในกล่อง inside the box.

กล้องแขวนกุญแจ = 1 ชิ้น พวงกุญแจหนังแท้ = 1 ชุด เทปทาว 3M แรงยึดสูง = 1 ชิ้น พุกพลาสติก = 2 ตัว สกูรแสตนเลส = 2 ตัว

SLR CAMERA

RANGEFINDER CAMERA

KEY HOLDER CAMERA ที่แขวนทุญแจทรงกล้องถ่ายภาพ / รุ่นกล้อง Rangefinder

ขนาดสินค้า กว้าง 4.5 ชม. x ยาว 6.5 ชม. x สูง 4.1 ชม. น้ำหนัก 32 กรัม M=

**ME** 

**m=** ขนาดสินค้า

DIMENSIONS กว้าง 2.9 x ยาว 9.9 x หนา 1.1 ซม.