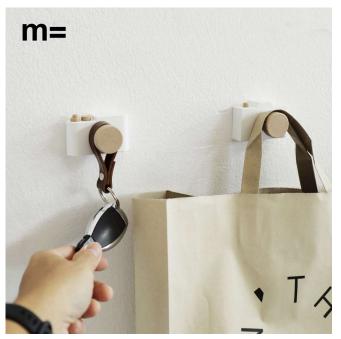

# เมื่อยึดด้วยสกูร จะสามารถรองรับน้ำหนักได้ถึง 3 kg. ้เพื่อแขวนกระเป้า, แจ็คเก็ต, ถุงผ้า, เสื้อกันหนาว, ผ้าพันคอ ยูลย

#### อุปกรณ์ภายในกล่อง / Inside the box

- ห ที่แขวนทุญแจ ทรงกล้องถ่ายภาพ
  เกมฟรี! พวงทุญแจหนังแก้ MINIMALSCULPT(มูลค่า 129 บาท)
  1x 3M เทปกาวสองหน้าแรงยึดติดสูงชนิดใส
  2x พุกพลาสติกเบอร์ 6
  2x สกูรเกลียวปล่อยแสตนเลส