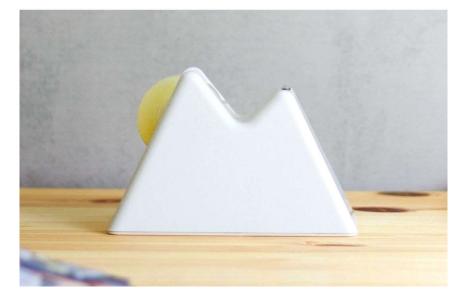

## **m=** ແກ່ແຕັດເກປ ກຣຈກູເขາ **mountain tape dispenser**

แถมฟรี! เทปใส <mark>Scotch</mark>

DIMENSION ขนาดสินค้า = กว้าง 10 ชม. x ยาว 14 ชม. x สูง 10.5 ชม. WEIGHT น้ำหนัก 618 กรัม

สามารถใส่ทิชชู่ได้ถึง 2 แบบ