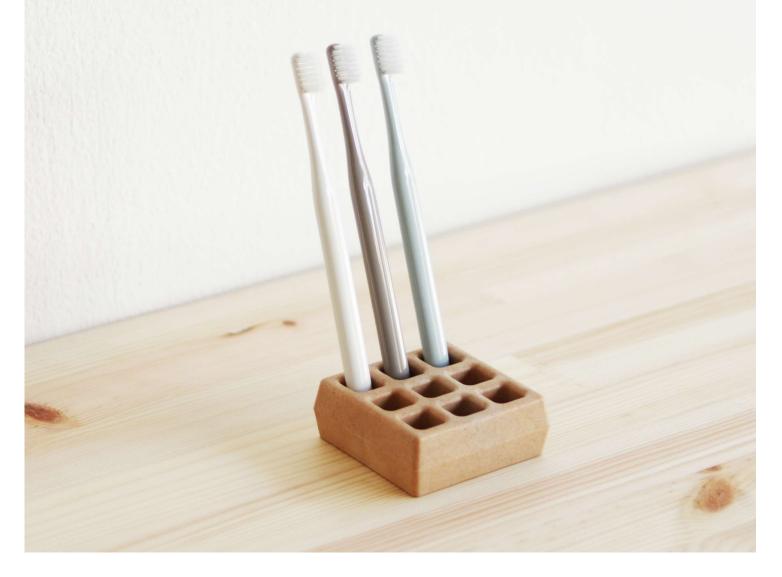

## Catalog

**Coffee Set** Toothbrush Holder

**INSIDE THE BOX** อุปกรณ์ภายในกล่อง 1x ถ้วยกาแฟ 1x ถาด 1x วาเฟเฟิล