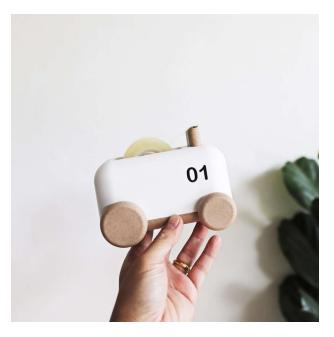

## **m=** ແກ່ແຕັດເກປ ກຣຈກູເขາ **mountain tape dispenser**

แถมฟรี! เทปใส <mark>Scotch</mark>

DIMENSION ขนาดสินค้า = กว้าง 10 ชม. x ยาว 14 ชม. x สูง 10.5 ชม. WEIGHT น้ำหนัก 618 กรัม

สามารถใส่ทิชชู่ได้ถึง 2 แบบ