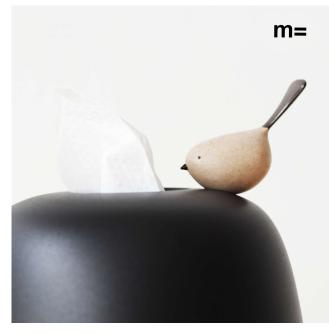

 NEST

 กล่องทีชชู่ทรงรังนก

 <

inside the box. ชุดกล่องทิชชู่กลมบ้านนท + ABS ฐานสปริงวางกระดาษทิชชู่ POP-UP (กอดเข้า-ออกได้)