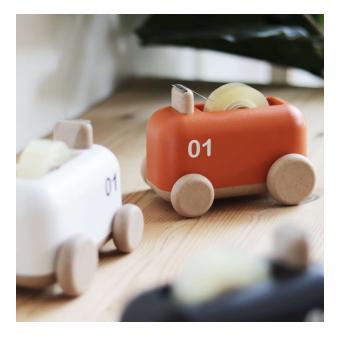

## **m=** ແກ່ແຕັດເກປ ກຣຈກູເขາ **mountain tape dispenser**

แถมฟรี! เทปใส <mark>Scotch</mark>

DIMENSION ขนาดสินค้า = กว้าง 10 ชม. x ยาว 14 ชม. x สูง 10.5 ชม. WEIGHT น้ำหนัก 618 กรัม

สามารถใส่ทิชชู่ได้ถึง 2 แบบ