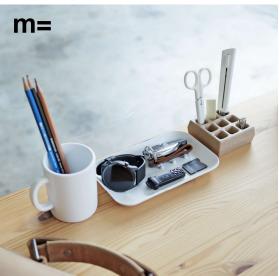

## Catalog

**Coffee Set** Toothbrush Holder

**INSIDE THE BOX** อุปกรณ์ภายในกล่อง 1x ถ้วยกาแฟ 1x ถาด 1x วาเฟเฟิล