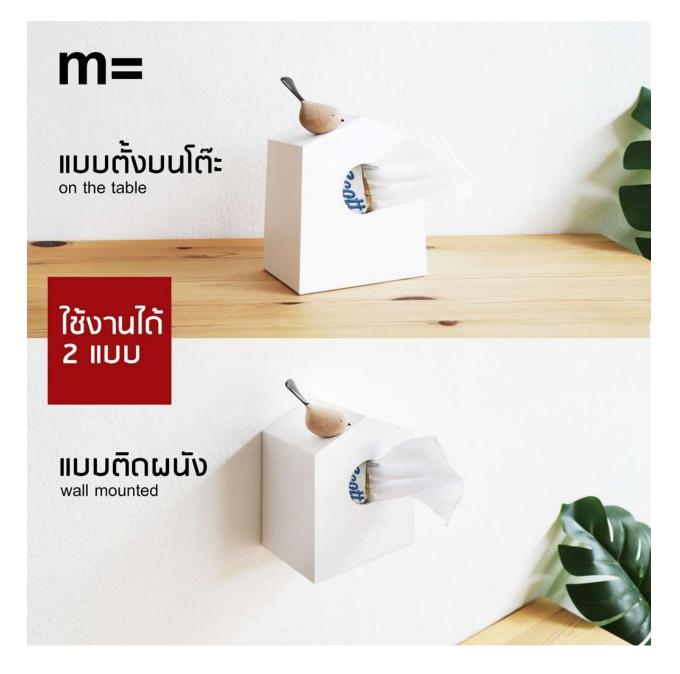

 NEST

 กล่องทีชชู่ทรงรังนก

 <

inside the box. ชุดกล่องทิชชู่กลมบ้านนท + ABS ฐานสปริงวางกระดาษทิชชู่ POP-UP (กอดเข้า-ออกได้)

## **Bird House** Tissue Holder

กว้าง 9 ชม. x ยาว 12.3 ชม. x สูง 14.3 ชม. น้ำหนัก 270 กรัม