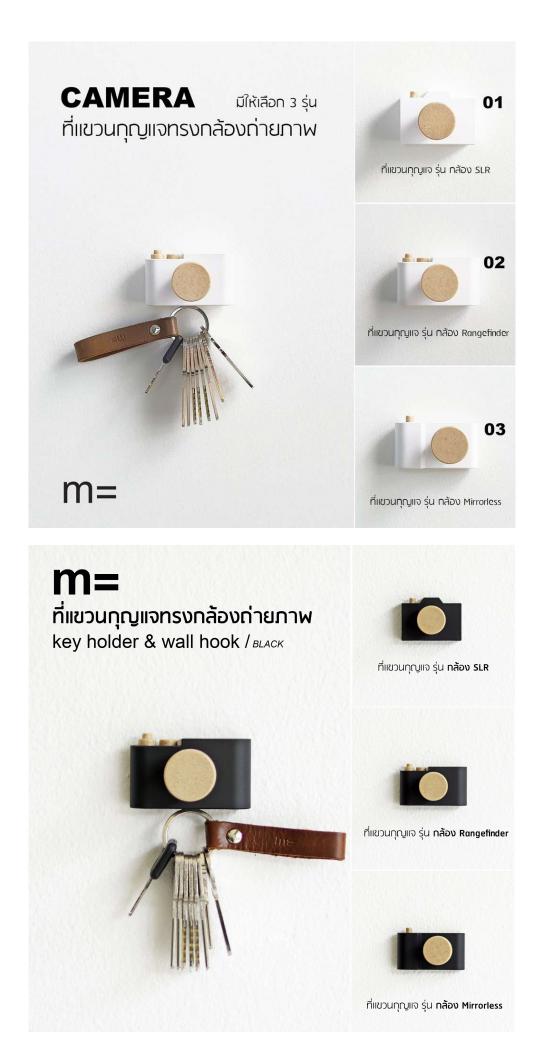

#### อุปกรณ์ภายในกล่อง / Inside the box

- ห ที่แขวนทุญแจ ทรงกล้องถ่ายภาพ
  เกมฟรี! พวงทุญแจหนังแก้ MINIMALSCULPT(มูลค่า 129 บาท)
  1x 3M เทปกาวสองหน้าแรงยึดติดสูงชนิดใส
  2x พุกพลาสติกเบอร์ 6
  2x สกูรเกลียวปล่อยแสตนเลส

อุปทรณ์กายในกล่อง inside the box.

| กล้องแขวนทุญแจ รุ่น กล้อง Mirrorless  | = 1 ชิ้น |
|---------------------------------------|----------|
| กล้องแขวนกุญแจ รุ่น กล้อง Rangefinder | = 1 ชิ้น |
| กล้องแขวนทุญแจ รุ่น กล้อง SLR         | = 1 ชิ้น |
| พวงทุญแจหนังแท้                       | = 3 WOV  |
| เทปทาว 3M แรงยึดสูง                   | = 3 ชิ้น |
| พุคพลาสติก                            | = 6 ตัว  |
| สกุรแสตนเลส                           | = 6 ตัว  |
| •                                     |          |