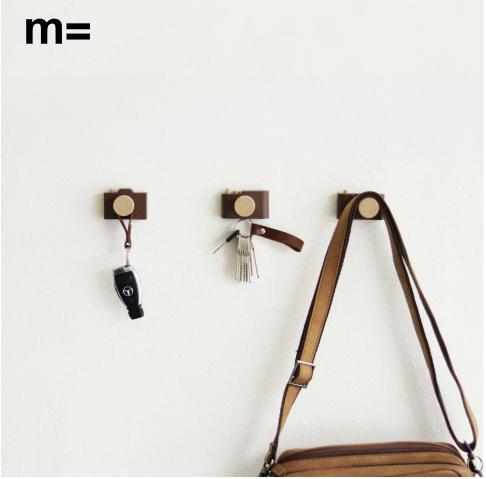

อุปทรณ์กายในกล่อง inside the box.

กล้องแขวนกุญแจ = 1 ชิ้น พวงกุญแจหนังแท้ = 1 ชุด เทปทาว 3M แรงยึดสูง = 1 ชิ้น พุกพลาสติก = 2 ตัว สกูรแสตนเลส = 2 ตัว