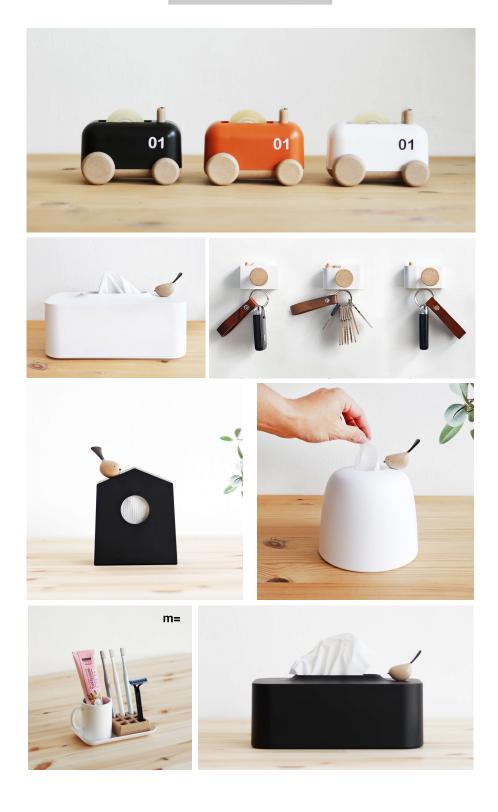

## Catalog

**Coffee Set** Toothbrush Holder

**INSIDE THE BOX** อุปกรณ์ภายในกล่อง 1x ถ้วยกาแฟ 1x ถาด 1x วาเฟเฟิล