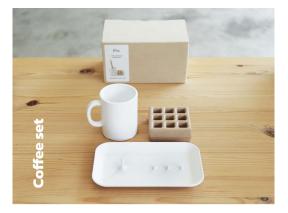

## Catalog

**Coffee Set** Toothbrush Holder

**INSIDE THE BOX** อุปกรณ์ภายในกล่อง 1x ถ้วยกาแฟ 1x ถาด 1x วาเฟเฟิล