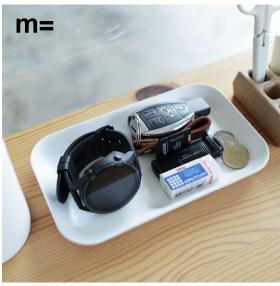

## Catalog

**Coffee Set** Toothbrush Holder

**INSIDE THE BOX** อุปกรณ์ภายในกล่อง 1x ถ้วยกาแฟ 1x ถาด 1x วาเฟเฟิล