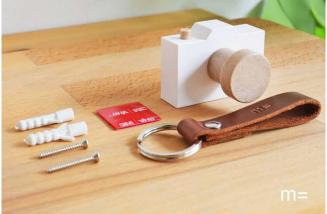

#### อุปกรณ์ภายในกล่อง / Inside the box

- ห ที่แขวนทุญแจ ทรงกล้องถ่ายภาพ
  เกมฟรี! พวงทุญแจหนังแก้ MINIMALSCULPT(มูลค่า 129 บาท)
  1x 3M เทปกาวสองหน้าแรงยึดติดสูงชนิดใส
  2x พุกพลาสติกเบอร์ 6
  2x สกูรเกลียวปล่อยแสตนเลส

อุปทรณ์กายในกล่อง inside the box.

กล้องแขวนกุญแจ = 1 ชิ้น พวงกุญแจหนังแท้ = 1 ชุด เทปทาว 3M แรงยึดสูง = 1 ชิ้น พุกพลาสติก = 2 ตัว สกูรแสตนเลส = 2 ตัว