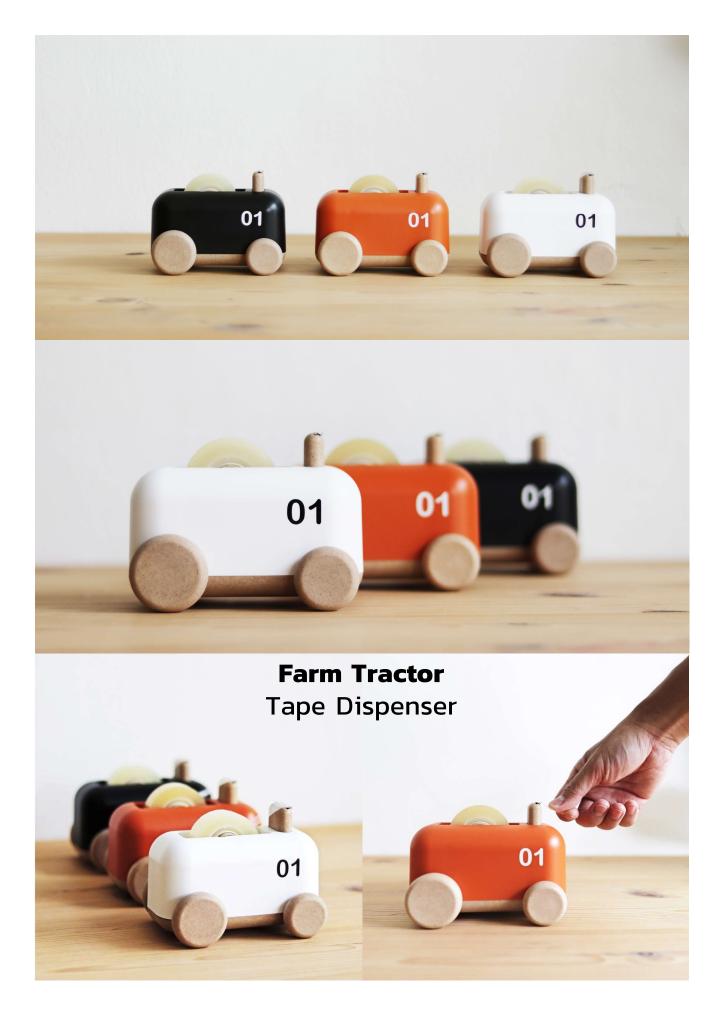

## Catalog







**Coffee Set** Toothbrush Holder







**INSIDE THE BOX** อุปกรณ์ภายในกล่อง 1x ถ้วยกาแฟ 1x ถาด 1x วาเฟเฟิล















## **m=** ແກ່ແຕັດເກປ ກຣຈກູເขາ **mountain tape dispenser**

แถมฟรี! เทปใส <mark>Scotch</mark>

















DIMENSION ขนาดสินค้า = กว้าง 10 ชม. x ยาว 14 ชม. x สูง 10.5 ชม. WEIGHT น้ำหนัก 618 กรัม









สามารถใส่ทิชชู่ได้ถึง 2 แบบ



 NEST

 กล่องทีชชู่ทรงรังนก

 <



inside the box. ชุดกล่องทิชชู่กลมบ้านนท + ABS ฐานสปริงวางกระดาษทิชชู่ POP-UP (กอดเข้า-ออกได้)



## **Rectangle** Tissue Holder











## **Bird House** Tissue Holder









กว้าง 9 ชม. x ยาว 12.3 ชม. x สูง 14.3 ชม. น้ำหนัก 270 กรัม















# เมื่อยึดด้วยสกูร จะสามารถรองรับน้ำหนักได้ถึง 3 kg. ้เพื่อแขวนกระเป้า, แจ็คเก็ต, ถุงผ้า, เสื้อกันหนาว, ผ้าพันคอ ยูลย

#### อุปกรณ์ภายในกล่อง / Inside the box

- ห ที่แขวนทุญแจ ทรงกล้องถ่ายภาพ
  เกมฟรี! พวงทุญแจหนังแก้ MINIMALSCULPT(มูลค่า 129 บาท)
  1x 3M เทปกาวสองหน้าแรงยึดติดสูงชนิดใส
  2x พุกพลาสติกเบอร์ 6
  2x สกูรเกลียวปล่อยแสตนเลส











อุปทรณ์กายในกล่อง insi