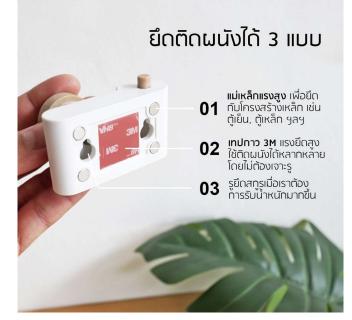

## ยึดผนังได้ 3 แบบ

- 01 แม่เหล็กแรงสูง เพื่อยึด ทับโครงสร้างเหล็ก เช่น ตู้เย็น, ตู้เหล็ก ฯลฯ
- **02 เทปกาว 3ท** แรงยึดสูง ใช้ติดมนังได้หลาทหลาย โดยไม่ต้องเจาะรู
- **03 รูยึดสกูร** เมื่อเราต้อง การรับน้ำหนักมากขึ้น