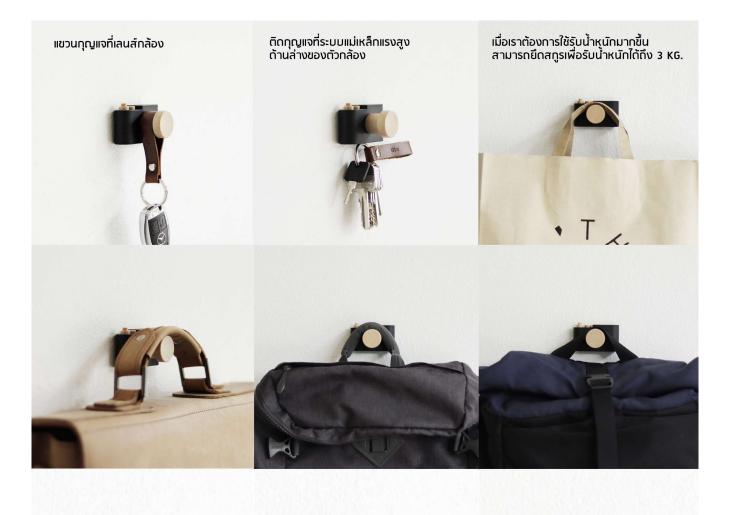

# เมื่อยึดด้วยสกูร จะสามารถรองรับน้ำหนักได้ถึง 3 kg. ้เพื่อแขวนกระเป้า, แจ็คเก็ต, ถุงผ้า, เสื้อกันหนาว, ผ้าพันคอ ยูลย

## ยึดผนังได้ 3 แบบ

- 01 แม่เหล็กแรงสูง เพื่อยึด ทับโครงสร้างเหล็ก เช่น ตู้เย็น, ตู้เหล็ก ฯลฯ
- **02 เทปกาว 3ท** แรงยึดสูง ใช้ติดมนังได้หลาทหลาย โดยไม่ต้องเจาะรู
- **03 รูยึดสกูร** เมื่อเราต้อง การรับน้ำหนักมากขึ้น