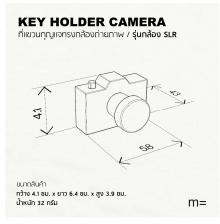

อุปทรณ์กายในกล่อง inside the box.

| กล้องแขวนทุญแจ รุ่น กล้อง Mirrorless  | = 1 ชิ้น |
|---------------------------------------|----------|
| กล้องแขวนกุญแจ รุ่น กล้อง Rangefinder | = 1 ชิ้น |
| กล้องแขวนทุญแจ รุ่น กล้อง SLR         | = 1 ชิ้น |
| พวงทุญแจหนังแท้                       | = 3 WOV  |
| เทปทาว 3M แรงยึดสูง                   | = 3 ชิ้น |
| พุคพลาสติก                            | = 6 ตัว  |
| สกุรแสตนเลส                           | = 6 ตัว  |
| •                                     |          |

### อุปทรณ์ทายในทล่อง inside the box.

| กล้องแขวนทุญแจ รุ่น กล้อง Mirrorless  | = 1 ชิ้น |
|---------------------------------------|----------|
| กล้องแขวนกุญแจ รุ่น กล้อง Rangefinder | = 1 ชิ้น |
| กล้องแขวนทุญแจ รุ่น กล้อง SLR         | = 1 ชิ้น |
| พวงทุญแจหนังแท้                       | = 3 WOV  |
| เทปกาว 3M แรงยึกสูง                   | = 3 ชิ้น |
| พุคพลาสติก                            | = 6 ตัว  |
| สกูรแสตนเลส                           | = 6 ตัว  |