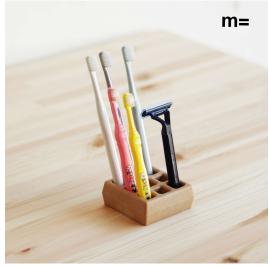

## Catalog







**Coffee Set** Toothbrush Holder







**INSIDE THE BOX** อุปกรณ์ภายในกล่อง 1x ถ้วยกาแฟ 1x ถาด 1x วาเฟเฟิล















## **m=** ແກ່ແຕັດເກປ ກຣຈກູເขາ **mountain tape dispenser**

แถมฟรี! เทปใส <mark>Scotch</mark>

















DIMENSION ขนาดสินค้า = กว้าง 10 ชม. x ยาว 14 ชม. x สูง 10.5 ชม. WEIGHT น้ำหนัก 618 กรัม









สามารถใส่ทิชชู่ได้ถึง 2 แบบ



 NEST

 กล่องทีชชู่ทรงรังนก

 <



inside the box. ชุดกล่องทิชชู่กลมบ้านนท + ABS ฐานสปริงวางกระดาษทิชชู่ POP-UP (กอดเข้า-ออกได้)



## **Rectangle** Tissue Holder











## **Bird House** Tissue Holder









กว้าง 9 ชม. x ยาว 12.3 ชม. x สูง 14.3 ชม. น้ำหนัก 270 กรัม















# เมื่อยึดด้วยสกูร จะสามารถรองรับน้ำหนักได้ถึง 3 kg. ้เพื่อแขวนกระเป้า, แจ็คเก็ต, ถุงผ้า, เสื้อกันหนาว, ผ้าพันคอ ยูลย

#### อุปกรณ์ภายในกล่อง / Inside the box

- ห ที่แขวนทุญแจ ทรงกล้องถ่ายภาพ
  เกมฟรี! พวงทุญแจหนังแก้ MINIMALSCULPT(มูลค่า 129 บาท)
  1x 3M เทปกาวสองหน้าแ