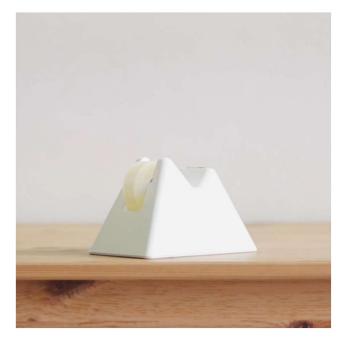

## **m=** ແກ່ແຕັດເກປ ກຣຈກູເขາ **mountain tape dispenser**

แถมฟรี! เทปใส <mark>Scotch</mark>

DIMENSION ขนาดสินค้า = กว้าง 10 ชม. x ยาว 14 ชม. x สูง 10.5 ชม. WEIGHT น้ำหนัก 618 กรัม

สามารถใส่ทิชชู่ได้ถึง 2 แบบ