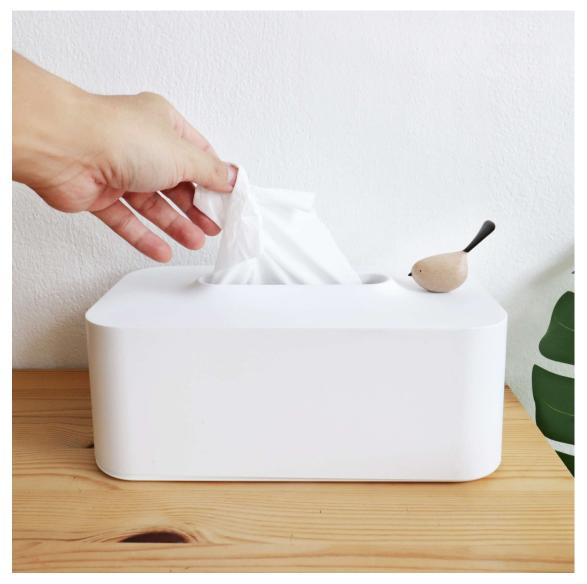

## Catalog







**Coffee Set** Toothbrush Holder







**INSIDE THE BOX** อุปกรณ์ภายในกล่อง 1x ถ้วยกาแฟ 1x ถาด 1x วาเฟเฟิล















## **m=** ແກ່ແຕັດເກປ ກຣຈກູເขາ **mountain tape dispenser**

แถมฟรี! เทปใส <mark>Scotch</mark>

















DIMENSION ขนาดสินค้า = กว้าง 10 ชม. x ยาว 14 ชม. x สูง 10.5 ชม. WEIGHT น้ำหนัก 618 กรัม









สามารถใส่ทิชชู่ได้ถึง 2 แบบ



 NEST

 กล่องทีชชู่ทรงรังนก

 <



inside the box. ชุดกล่องทิชชู่กลมบ้านนท + ABS ฐานสปริงวางกระดาษทิชชู่ POP-UP (กอดเข้า-ออกได้)



## **Rectangle** Tissue Holder











## **Bird House** Tissue Holder









กว้าง 9 ชม. x ยาว 12.3 ชม. x สูง 14.3 ชม. น้ำหนัก 270 กรัม















# เมื่อยึดด้วยสกูร จะสามารถรองรับน้ำหนักได้ถึง 3 kg. ้เพื่อแขวนกระเป้า, แจ็คเก็ต, ถุงผ้า, เสื้อกันหนาว, ผ้าพันคอ ยูลย

#### อุปกรณ์ภายในกล่อง / Inside the box

- ห ที่แขวนทุญแจ ทรงกล้องถ่ายภาพ
  เกมฟรี! พวงทุญแจหนังแก้ MINIMALSCULPT(มูลค่า 129 บาท)
  1x 3M เทปกาวสองหน้าแรงยึดติดสูงชนิดใส
  2x พุกพลาสติกเบอร์ 6
  2x สกูรเกลียวปล่อยแสตนเลส











อุปทรณ์กายในกล่อง inside the box.

| กล้องแขวนทุญแจ รุ่น กล้อง Mirrorless  | = 1 ชิ้น |
|---------------------------------------|----------|
| กล้องแขวนกุญแจ รุ่น กล้อง Rangefinder | = 1 ชิ้น |
| กล้องแขวนทุญแจ รุ่น กล้อง SLR         | = 1 ชิ้น |
| พวงทุญแจหนังแท้                       | = 3 WOV  |
| เทปทาว 3M แรงยึดสูง