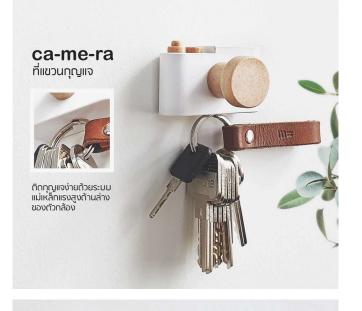

#### อุปกรณ์ภายในกล่อง / Inside the box

- ห ที่แขวนทุญแจ ทรงกล้องถ่ายภาพ
  เกมฟรี! พวงทุญแจหนังแก้ MINIMALSCULPT(มูลค่า 129 บาท)
  1x 3M เทปกาวสองหน้าแรงยึดติดสูงชนิดใส
  2x พุกพลาสติกเบอร์ 6
  2x สกูรเกลียวปล่อยแสตนเลส

อุปทรณ์กายในกล่อง inside the box.

กล้องแขวนกุญแจ = 1 ชิ้น พวงกุญแจหนังแท้ = 1 ชุด เทปทาว 3M แรงยึดสูง = 1 ชิ้น พุกพลาสติก = 2 ตัว สกูรแสตนเลส = 2 ตัว