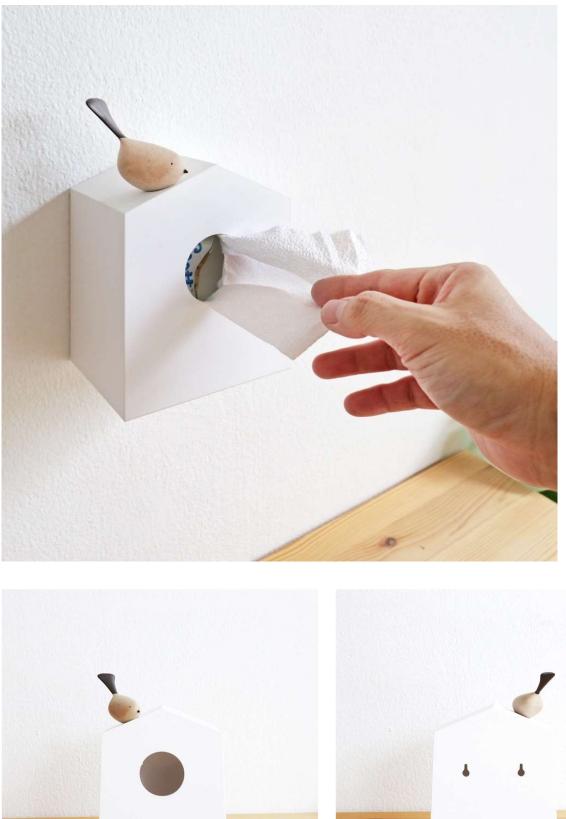

## **Bird House** Tissue Holder

กว้าง 9 ชม. x ยาว 12.3 ชม. x สูง 14.3 ชม. น้ำหนัก 270 กรัม