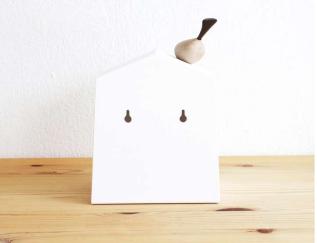

## **Bird House** Tissue Holder

กว้าง 9 ชม. x ยาว 12.3 ชม. x สูง 14.3 ชม. น้ำหนัก 270 กรัม