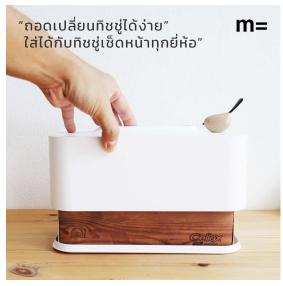

## Catalog







**Coffee Set** Toothbrush Holder







**INSIDE THE BOX** อุปกรณ์ภายในกล่อง 1x ถ้วยกาแฟ 1x ถาด 1x วาเฟเฟิล















## **m=** ແກ່ແຕັດເກປ ກຣຈກູເขາ **mountain tape dispenser**

แถมฟรี! เทปใส <mark>Scotch</mark>

















DIMENSION ขนาดสินค้า = กว้าง 10 ชม. x ยาว 14 ชม. x สูง 10.5 ชม. WEIGHT น้ำหนัก 618 กรัม









สามารถใส่ทิชชู่ได้ถึง 2 แบบ



 NEST

 กล่องทีชชู่ทรงรังนก

 <



inside the box. ชุดกล่องทิชชู่กลมบ้านนท + ABS ฐานสปริงวางกระดาษทิชชู่ POP-UP (กอดเข้า-ออกได้)



## **Rectangle** Tissue Holder











## **Bird House** Tissue Holder









กว้าง 9 ชม. x ยาว 12.3 ชม. x สูง 14.3 ชม. น้ำหนัก 270 กรัม















# เมื่อยึดด้วยสกูร จะสามารถรองรับน้ำหนักได้ถึง 3 kg. ้เพื่อแขวนกระเป้า, แจ็คเก็ต, ถุงผ้า, เสื้อกันหนาว, ผ้าพันคอ ยูลย

#### อุปกรณ์ภายในกล่อง / Inside the box

- ห ที่แขวนทุญแจ ทรงกล้องถ่ายภาพ
  เกมฟรี! พวงทุญแจหนังแก้ MINIMALSCULPT(มูลค่า 129 บาท)
  1x 3M เทปกาวสองหน้าแรงยึดติดสูงชนิดใส
  2x พุกพลาสติกเบอร์ 6
  2x สกูรเกลียวปล่อยแสตนเลส











อุปทรณ์กายในกล่อง inside the box.

| กล้องแขวนทุญแจ รุ่น กล้อง Mirrorless  | = 1 ชิ้น |
|---------------------------------------|----------|
| กล้องแขวนกุญแจ รุ่น กล้อง Rangefinder | = 1 ชิ้น |
| กล้องแขวนทุญแจ รุ่น กล้อง SLR         | = 1 ชิ้น |
| พวงทุญแจหนังแท้                       | = 3 WOV  |
| เทปทาว 3M แรงยึดสูง