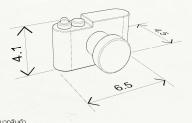

SLR CAMERA

RANGEFINDER CAMERA

KEY HOLDER CAMERA ที่แขวนทุญแจทรงกล้องถ่ายภาพ / รุ่นกล้อง Rangefinder

ขนาดสินค้า กว้าง 4.5 ชม. x ยาว 6.5 ชม. x สูง 4.1 ชม. น้ำหนัก 32 กรัม M=

**ME** 

**m=** ขนาดสินค้า

DIMENSIONS กว้าง 2.9 x ยาว 9.9 x หนา 1.1 ซม.