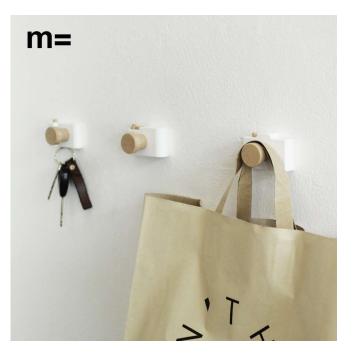

# เมื่อยึดด้วยสกูร จะสามารถรองรับน้ำหนักได้ถึง 3 kg. ้เพื่อแขวนกระเป้า, แจ็คเก็ต, ถุงผ้า, เสื้อกันหนาว, ผ้าพันคอ ยูลย