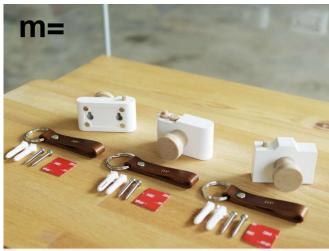

#### อุปกรณ์ภายในกล่อง / Inside the box

- ห ที่แขวนทุญแจ ทรงกล้องถ่ายภาพ
  เกมฟรี! พวงทุญแจหนังแก้ MINIMALSCULPT(มูลค่า 129 บาท)
  1x 3M เทปกาวสองหน้าแรงยึดติดสูงชนิดใส
  2x พุกพลาสติกเบอร์ 6
  2x สกูรเกลียวปล่อยแสตนเลส

อุปทรณ์กายในกล่อง inside the box.

| กล้องแขวนทุญแจ รุ่น กล้อง Mirrorless  | = 1 ชิ้น |
|---------------------------------------|----------|
| กล้องแขวนกุญแจ รุ่น กล้อง Rangefinder | = 1 ชิ้น |
| กล้องแขวนทุญแจ รุ่น กล้อง SLR         | = 1 ชิ้น |
| พวงทุญแจหนังแท้                       | = 3 WOV  |
| เทปทาว 3M แรงยึดสูง                   | = 3 ชิ้น |
| พุคพลาสติก                            | = 6 ตัว  |
| สกุรแสตนเลส                           | = 6 ตัว  |
| •                                     |          |

### อุปทรณ์ทายในทล่อง inside the box.

| กล้องแขวนทุญแจ รุ่น กล้อง Mirrorless  | = 1 ชิ้น |
|---------------------------------------|----------|
| กล้องแขวนกุญแจ รุ่น กล้อง Rangefinder | = 1 ชิ้น |
| กล้องแขวนทุญแจ รุ่น กล้อง SLR         | = 1 ชิ้น |
| พวงทุญแจหนังแท้                       | = 3 WOV  |
| เทปกาว 3M แรงยึกสูง                   | = 3 ชิ้น |
| พุคพลาสติก                            | = 6 ตัว  |
| สกูรแสตนเลส                           | = 6 ตัว  |

อุปทรณ์กายในกล่อง inside the box.

กล้องแขวนกุญแจ = 1 ชิ้น พวงกุญแจหนังแท้ = 1 ชุด เทปทาว 3M แรงยึดสูง = 1 ชิ้น พุกพลาสติก = 2 ตัว สกูรแสตนเลส = 2 ตัว

SLR CAMERA

RANGEFINDER CAMERA

KEY HOLDER CAMERA ที่แขวนทุญแจทรงกล้องถ่ายภาพ / รุ่นกล้อง Rangefinder

ขนาดสินค้า กว้าง 4.5 ชม. x ยาว 6.5 ชม. x สูง 4.1 ชม. น้ำหนัก 32 กรัม M=

**ME** 

**m=** ขนาดสินค้า

DIMENSIONS กว้าง 2.9 x ยาว 9.9 x หนา 1.1 ซม.