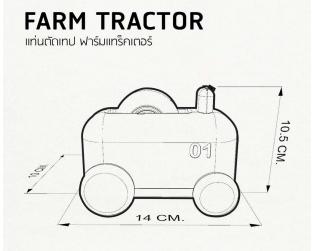

## **m=** ແກ່ແຕັດເກປ ກຣຈກູເขາ **mountain tape dispenser**

แถมฟรี! เทปใส <mark>Scotch</mark>

DIMENSION ขนาดสินค้า = กว้าง 10 ชม. x ยาว 14 ชม. x สูง 10.5 ชม. WEIGHT น้ำหนัก 618 กรัม

สามารถใส่ทิชชู่ได้ถึง 2 แบบ